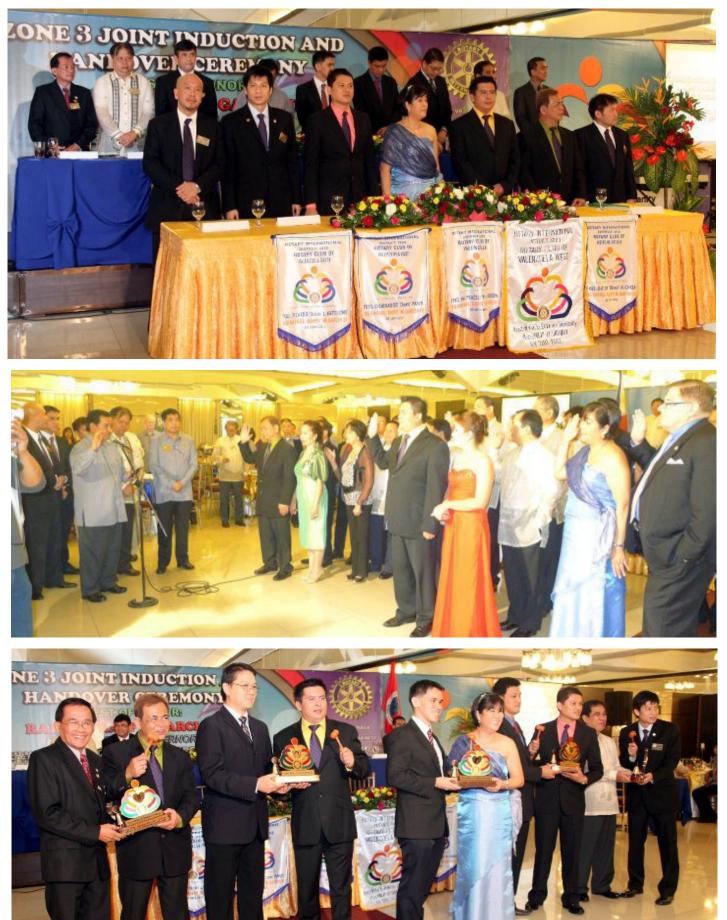

will miss these two great Christmas undertakings.

Tonight, I have an Ateneo Golden Jubilee Reunion Christmas party to go to where I will see classmates I have seen in fifty years. Unfortunately, I also have to attend a gathering of Majestic Presidents organized by Majestic President Dody Cheng, and I have to show my face at the President Elect Christmas Party being hosted by DGE Lirio Sandoval, who is also celebrating his birthday today! Minda also has a Kanawidan party tonight. Kanawidan is the association of North Ilokanos! Maybe I'll see you in one of these parties!

## Merry Christmas to all of you!

YHSL

## DG RAFAEL M. GARCIA III



## ZONE AND CLUB INDUCTION CEREMONIES RY 2011 - 2012 Edition

**ZONE 1 NAVOTAS - MALABON** 



## **ZONE 2 - KALOOKAN**





**ZONE 3 - VALENZUELA** 



## **ZONE 4 - MARIKINA**



## ZONE 5 - RIZAL





**ZONE 9- ACARIZ** 



#### **ZONE 6 - PASIG**



**ROTARY CLUB OF PASIG SOUTH** 



**ROTARY CLUB OF METRO PASIG** 



## **ZONE 7- SAN JUAN**

### **ROTARY CLUB OF SAN JUAN**



**ROTARY CLUB OF SAN JUAN DEL MONTE** 



## **ROTARY CLUB OF SAN JUAN NORTH**



**ROTARY CLUB OF SAN JUAN GEMS** 



## ZONE 8 - MANDALUYONG







#### **REMINDERS FOR CLUBS** Α.

1. Ensure timely submission of your duly accomplished Semi-Annual Report (SAR) and remittance of payments for the Second Semester Semi-Annual Dues - US \$ 25.50 per member. Current Exchange Rate is Php 43 to US\$ 1

2. Remit payment for the Second Semester Subscription to the Philippine Rotary Magazine (PRM) - Php 270.00 per member.

#### 3. For Submission :

3.1 Monthly Club Atten