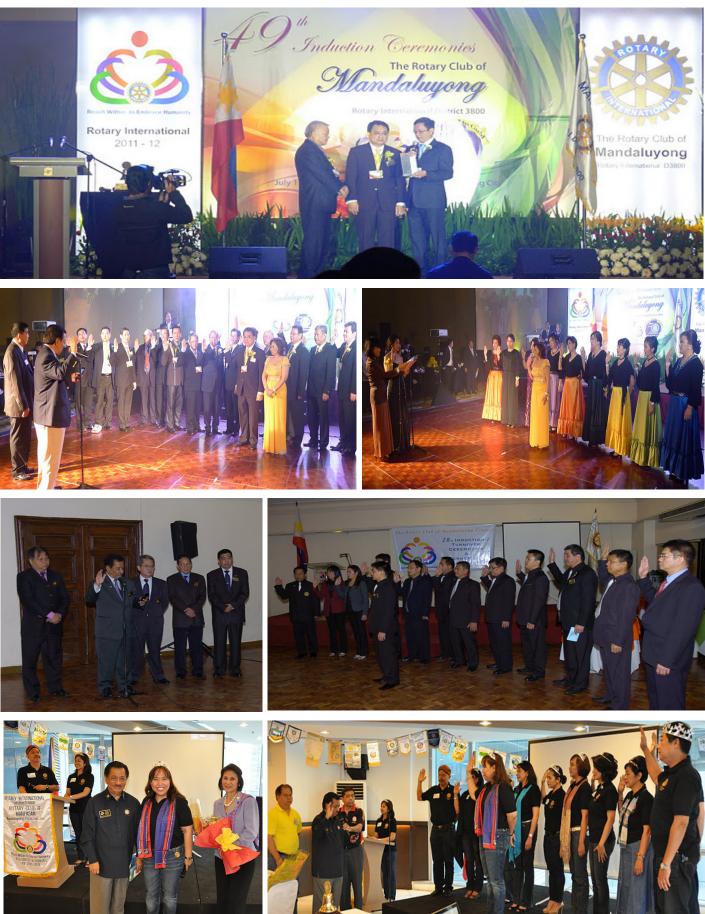

y DGE Lirio Sandoval, who is also celebrating his birthday today! Minda also has a Kanawidan party tonight. Kanawidan is the association of North Ilokanos! Maybe I'll see you in one of these parties!

## Merry Christmas to all of you!

YHSL

## DG RAFAEL M. GARCIA III



## ZONE AND CLUB INDUCTION CEREMONIES RY 2011 - 2012 Edition

**ZONE 1 NAVOTAS - MALABON** 



## **ZONE 2 - KALOOKAN**





**ZONE 3 - VALENZUELA** 



## **ZONE 4 - MARIKINA**



## ZONE 5 - RIZAL





**ZONE 9- ACARIZ** 



#### **ZONE 6 - PASIG**



**ROTARY CLUB OF PASIG SOUTH** 



**ROTARY CLUB OF METRO PASIG** 



## **ZONE 7- SAN JUAN**

### **ROTARY CLUB OF SAN JUAN**



**ROTARY CLUB OF SAN JUAN DEL MONTE** 



## **ROTARY CLUB OF SAN JUAN NORTH**



**ROTARY CLUB OF SAN JUAN GEMS** 



## ZONE 8 - MANDALUYONG







#### **REMINDERS FOR CLUBS** Α.

1. Ensure timely submission of your duly accomplished Semi-Annual Report (SAR) and remittance of payments for the Second Semester Semi-Annual Dues - US \$ 25.50 per member. Current Exchange Rate is Php 43 to US\$ 1

2. Remit payment for the Second Semester Subscription to the Philippine Rotary Magazine (PRM) - Php 270.00 per member.

#### 3. For Submission :

3.1 Monthly Club Attendance Report - due not later than 15 days from the last club meeting day for the month. (Please see the report form for the submission details).

3.2 President's Monthly Report (PMR) - to be submitted not later than the 15th of the following month. (In this case December15, 2011)

3.3 Submit two copies / issues of your weekly Club Bulletin together with your PMR.

B. DISTRIC