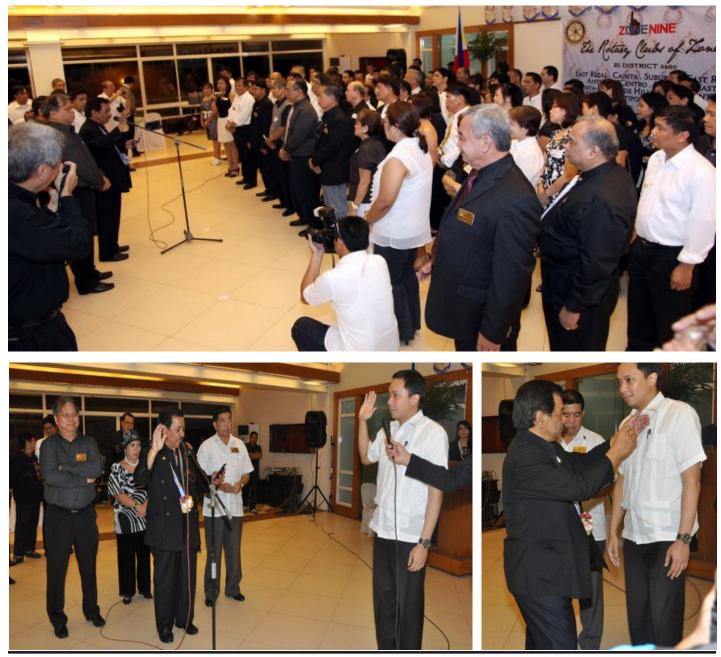

## ZONE AND CLUB INDUCTION CEREMONIES RY 2011 - 2012 Edition

**ZONE 1 NAVOTAS - MALABON** 

## **ZONE 2 - KALOOKAN**

**ZONE 3 - VALENZUELA** 

## **ZONE 4 - MARIKINA**

## ZONE 5 - RIZAL

**ZONE 9- ACARIZ** 

#### **ZONE 6 - PASIG**

**ROTARY CLUB OF PASIG SOUTH** 

**ROTARY CLUB OF METRO PASIG** 