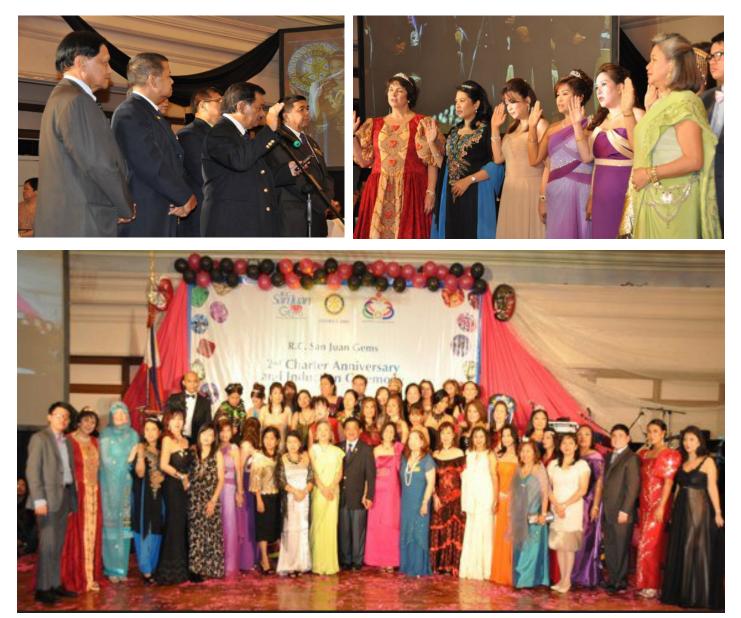

istmas Party being hosted by DGE Lirio Sandoval, who is also celebrating his birthday today! Minda also has a Kanawidan party tonight. Kanawidan is the association of North Ilokanos! Maybe I'll see you in one of these parties!

## Merry Christmas to all of you!

YHSL

## DG RAFAEL M. GARCIA III



## ZONE AND CLUB INDUCTION CEREMONIES RY 2011 - 2012 Edition

**ZONE 1 NAVOTAS - MALABON** 



## **ZONE 2 - KALOOKAN**





**ZONE 3 - VALENZUELA** 



## **ZONE 4 - MARIKINA**



## ZONE 5 - RIZAL





**ZONE 9- ACARIZ** 



#### **ZONE 6 - PASIG**



**ROTARY CLUB OF PASIG SOUTH** 



**ROTARY CLUB OF METRO PASIG** 



## **ZONE 7- SAN JUAN**

### **ROTARY CLUB OF SAN JUAN**



**ROTARY CLUB OF SAN JUAN DEL MONTE** 



## **ROTARY CLUB OF SAN JUAN NORTH**



**ROTARY CLUB OF SAN JUAN GEMS** 



## ZONE 8 - MANDALUYONG







#### **REMINDERS FOR CLUBS** Α.

1. Ensure timely submission of your duly accomplished Semi-Annual Report (SAR) and remittance of payments for the Second Semester Semi-Annual Dues - US \$ 25.50 per member. Current Exchange Rate is Php 43 to US\$ 1

2. Remit payment for the Second Semester Subscription to the Philippine Rotary Magazine (PRM) - Php 270.00 per member.

#### 3. For Submission :

3.1 Monthly Club Attendance Report - due not later than 15 days from the last club meeting day for the month. (Please see the report form for the submission details).

3.2 President's Monthly Report (PMR) - to be submitted not later than the 15th of the following month. (In this case December15, 2011)

3.3 Submit two copies / issues of your weekly Club Bulletin together