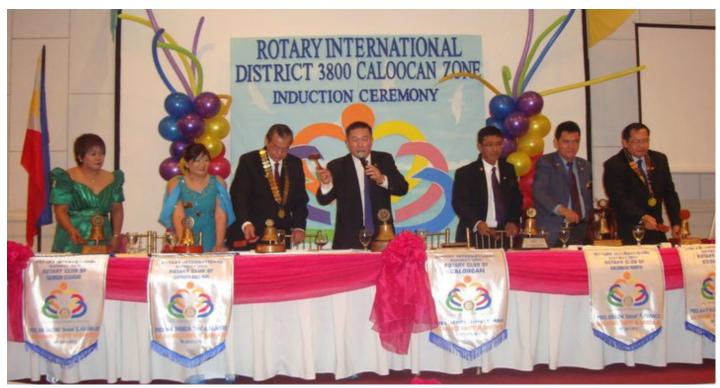

from December 15 to 23 so we will miss these two great Christmas undertakings.

Tonight, I have an Ateneo Golden Jubilee Reunion Christmas party to go to where I will see classmates I have seen in fifty years. Unfortunately, I also have to attend a gathering of Majestic Presidents organized by Majestic President Dody Cheng, and I have to show my face at the President Elect Christmas Party being hosted by DGE Lirio Sandoval, who is also celebrating his birthday today! Minda also has a Kanawidan party tonight. Kanawidan is the association of North Ilokanos! Maybe I'll see you in one of these parties!

## Merry Christmas to all of you!

YHSL

## DG RAFAEL M. GARCIA III



## ZONE AND CLUB INDUCTION CEREMONIES RY 2011 - 2012 Edition

**ZONE 1 NAVOTAS - MALABON** 



## **ZONE 2 - KALOOKAN**





**ZONE 3 - VALENZUELA** 



## **ZONE 4 - MARIKINA**



## ZONE 5 - RIZAL





**ZONE 9- ACARIZ** 



#### **ZONE 6 - PASIG**



**ROTARY CLUB OF PASIG SOUTH** 



**ROTARY CLUB OF METRO PASIG** 



## **ZONE 7- SAN JUAN**

### **ROTARY CLUB OF SAN JUAN**



**ROTARY CLUB OF SAN JUAN DEL MONTE** 



## **ROTARY CLUB OF SAN JUAN NORTH**



**ROTARY CLUB OF SAN JUAN GEMS** 



## ZONE 8 - MANDALUYONG







#### **REMINDERS FOR CLUBS** Α.

1. Ensure timely submission of your duly accomplished Semi-Annual Report (SAR) and remittance of payments for the Second Semester Semi-Annual Dues - US \$ 25.50 per member. Current Exchange Rate is Php 43 to US\$ 1

2. Remit payment for the Second Semester Subscription to the Philippine Rotary Magazine (PRM) - Php 270.00 per member.

#### 3. For Submis