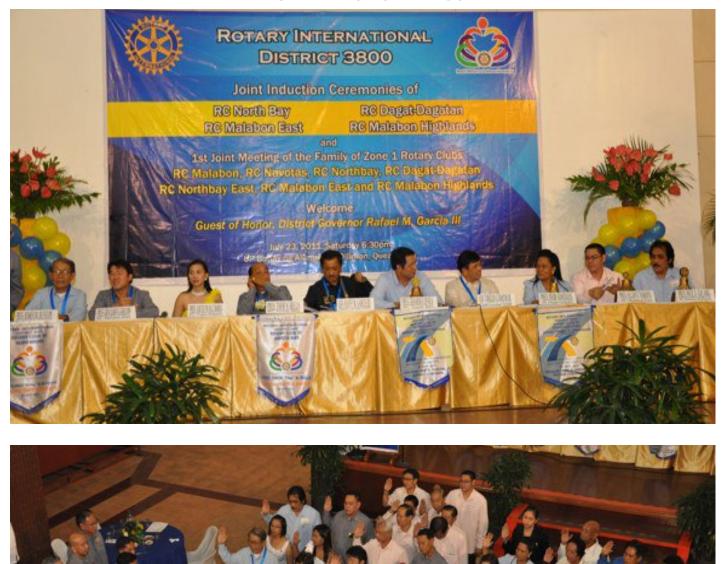

## ZONE AND CLUB INDUCTION CEREMONIES RY 2011 - 2012 Edition

**ZONE 1 NAVOTAS - MALABON** 